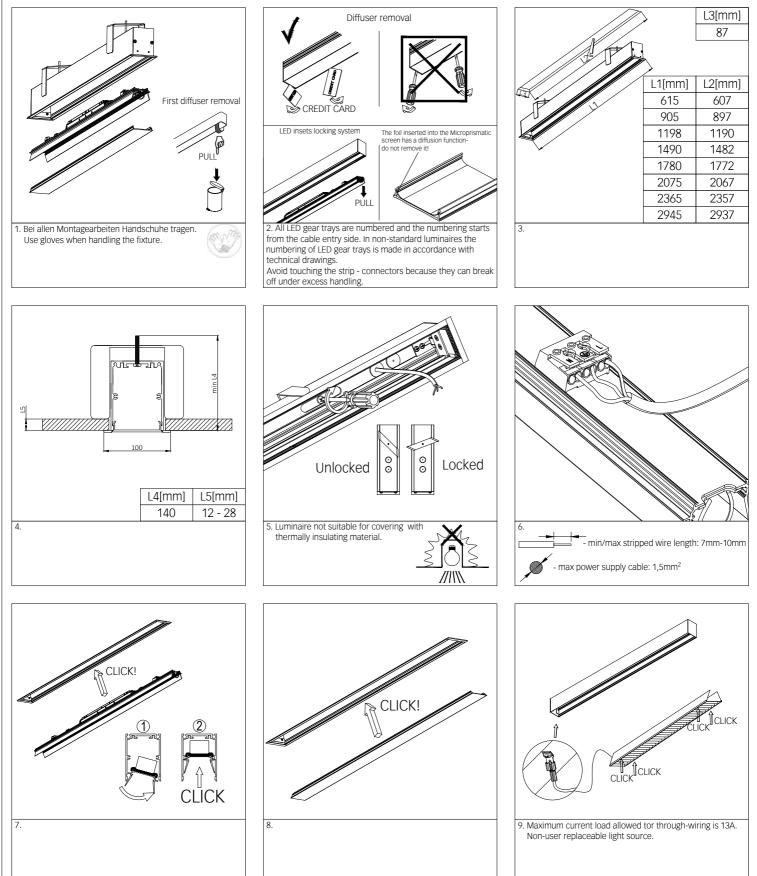

## lightnet MATRIC F5 | SYSTEM 81MM RECESSED FRAME

1. MONTAGE UND INSTALLATION | MOUNTING AND INSTALLATION:

The light source contained in this luminaire shall only be replaced by the manufacturer or his service agent or a similar qualified person.