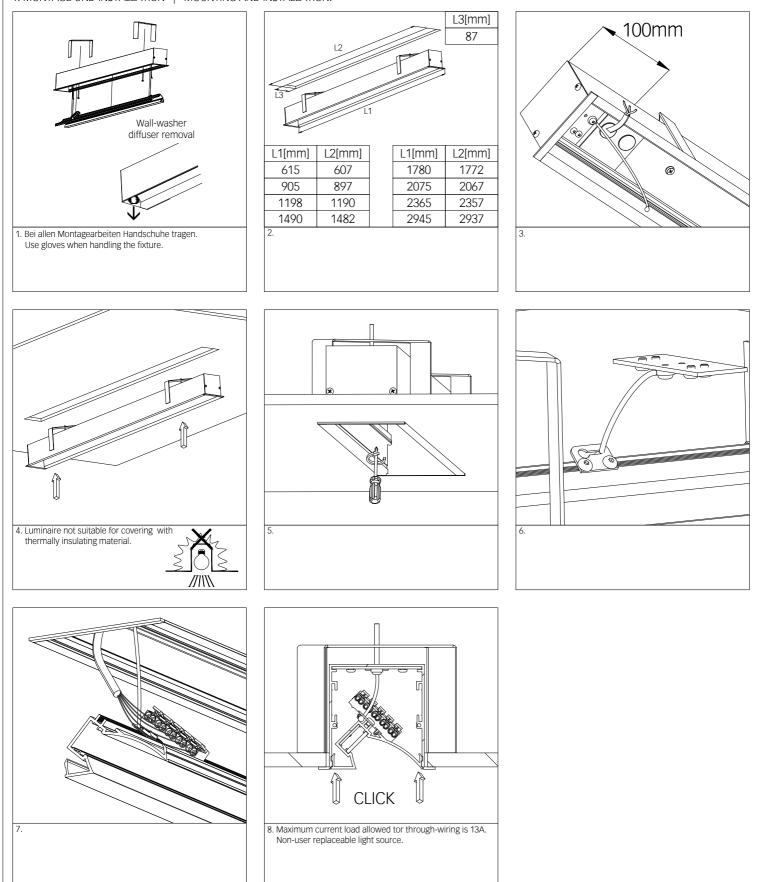

## MATRIC F5 | SYSTEM 81MM RECESSED FRAME

WALLWASHER

1. MONTAGE UND INSTALLATION | MOUNTING AND INSTALLATION:

The light source contained in this luminaire shall only be replaced by the manufacturer or his service agent or a similar qualified person.