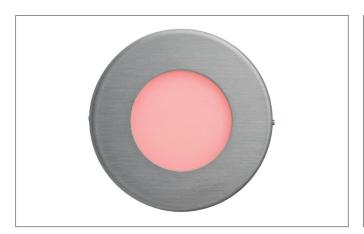

#### Tender

LED wall recessed light, stainless steel, Round. Recessed mounting, Wall-mounted Including a converter for connection with the 230-V mains voltage, on/off switchable, and cavity wall mounting box Ø 68 mm / installation depth: 65 mm Mounting method: Recessed mounting, Place of installation: Wall-mounted, Material: Stainless steel / Acrylic / Plastic, Degree of protection: according to DIN EN 60529 IP20, Protection class: (EN 61140) I, Voltage: 230V AC 50Hz, Power: 1.2W, Amount of light sources / fittings: 1.0 Qty, Adjustability: Not adjustable, With control gear: Yes, Dimmable: No, Control: on/off.

| Article data       |                         |
|--------------------|-------------------------|
| Article no.        | 10141206                |
| GTIN               | 4250047770763           |
| Series name        | TEDO-R                  |
| Short description  | LED wall recessed light |
| Material           | Stainless steel         |
| Colour             | Stainless steel         |
| Type of surface    | Matt                    |
| Shape              | Round                   |
| Outer diameter     | 85 mm                   |
| Built-in diameter  | 68 mm                   |
| Installation depth | 65 mm                   |
| Hight              | 10 mm                   |
| Weight             | 0.231 kg                |

### TEDO-R LED wall recessed light Article no. 10141206

Light. For Generations.

| Lighting technology |           |
|---------------------|-----------|
| Colour temperature  | rot       |
| Light colour        | Red       |
| Colour rendering    | CRI > 80  |
| Reflector           | Without   |
| Light sharing       | Symmetric |