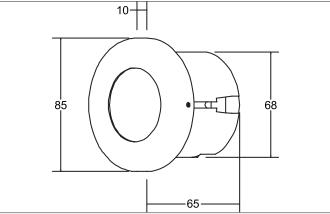

#### Tender

LED wall recessed light, stainless steel, Round. Recessed mounting, Wall-mounted Including a converter for connection with the 230-V mains voltage, on/off switchable, and cavity wall mounting box Ø 68 mm / installation depth: 65 mm Mounting method: Recessed mounting, Place of installation: Wall-mounted, Material: Stainless steel / Acrylic / Plastic, Degree of protection: according to DIN EN 60529 IP20, Protection class: (EN 61140) I, Voltage: 230V AC 50Hz, Power: 1.2W, Amount of light sources / fittings: 1.0 Qty, Adjustability: Not adjustable, With control gear: Yes, Dimmable: No, Control: on/off.

| Article data       |                         |
|--------------------|-------------------------|
| Article no.        | 10141206                |
| GTIN               | 4250047770763           |
| Series name        | TEDO-R                  |
| Short description  | LED wall recessed light |
| Material           | Stainless steel         |
| Colour             | Stainless steel         |
| Type of surface    | Matt                    |
| Shape              | Round                   |
| Outer diameter     | 85 mm                   |
| Built-in diameter  | 68 mm                   |
| Installation depth | 65 mm                   |
| Hight              | 10 mm                   |
| Weight             | 0.231 kg                |