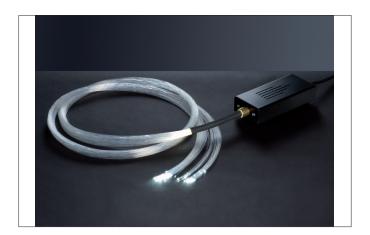

## **LED starry sky set** Artikel-Nr. 9512B

Licht. Für Generationen.

| Tender                                                |  |
|-------------------------------------------------------|--|
| LED starry sky set. Voltage: 230V AC 50Hz, Power: 1W. |  |