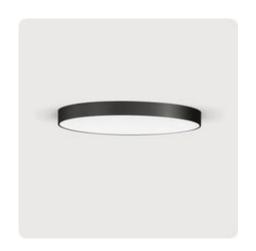

## Basic-A1

Surface mounted luminaire - Direct light distribution

Article code: BA1OBL-830M-D600

Productname Basic-A1 LED Lamp

Installation Type Surface mounted luminaire

Surface finish Jet Black

Light characteristics Direct light distribution

3000K Colour temperature Colour Rendering Index (CRI) CRI>80 Optical system Opal diffuser Control Dimmable (DALI) Length L/Diameter D (mm) D=600mm H=75mm Height H (mm) Current/Power Medium-Power Luminous Flux 6984lm 50W