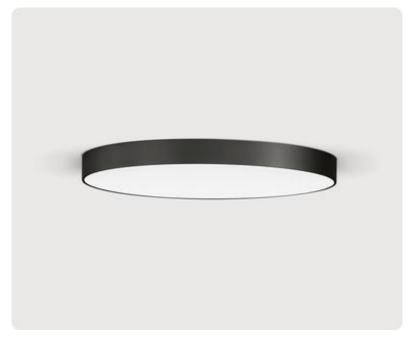

## Basic-A1

Surface mounted luminaire - Direct light distribution

Article code: BA1OBL-830M-D600

Illustrations may only be similar and serve as an orientation.

Basic-A1. LED. Surface mounted luminaire for wall or ceiling mounting with minimalist edge. Luminaire body made of high-quality aluminum profile. Surface finish Jet Black. Direct onlylight distribution. Colour temperature: 3000K (Warm White). Colour Rendering Index (CRI): >80. Opal diffuser for enhanced light transmission and perfect uniform illumination. Dimmable DALI. DxH (round). D= 600mm. H=75mm. Medium-power

current. 6984lm. 50W. 8,9kg. Binning initial <= MacAdam 3. IP40. Protection class I. CE, UKCA marking. Prüfzeichen: ENEC. IK02. 220-240V. 50-60 Hz. RG0 (EN62471). Luminous flux reduction up to 0,3%/1.000 operating hours. Nominal failure rate: 0,2%/1.000 operating hours. L85B10 (tq 25°C) = 50.000h. 5 years warranty. Manufacturer: Lightnet GmbH, ISO 9001:2015 certificated