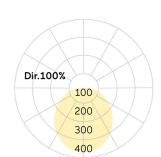

## Basic-A1

Surface mounted luminaire - Direct light distribution

Article code: BA1OBL-830M-D600

Illustrations may only be similar and serve as an orientation.

Basic-A1. LED. Surface mounted luminaire for wall or ceiling mounting with minimalist edge. Luminaire body made of high-quality aluminum profile. Surface finish Jet Black. Direct onlylight distribution. Colour temperature: 3000K (Warm White). Colour Rendering Index (CRI): >80. Opal diffuser for enhanced light transmission and perfect uniform illumination. Dimmable DALI. DxH (round). D= 600mm. H=75mm. Medium-power