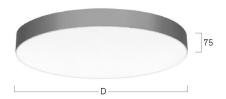

## Basic-A1

Surface mounted luminaire - Direct light distribution

Article code: BA1OBL-830M-D600

Illustrations may only be similar and serve as an orientation.

Basic-A1. LED. Surface mounted luminaire for wall or ceiling mounting with minimalist edge. Luminaire body made of high-quality aluminum profile. Surface finish Jet Black. Direct onlylight distribution. Colour temperature: 3000K (Warm White). Colour Rendering Index (CRI): >80. Opal diffuser for enhanced light transmission and perfect uniform illumination. Dimmable DALI. DxH (round). D= 600mm. H=75mm. Medium-power

3000K Colour temperature Colour Rendering Index (CRI) CRI>80 Optical system Opal diffuser Control Dimmable (DALI) Length L/Diameter D (mm) D=600mm H=75mm Height H (mm) Current/Power Medium-Power Luminous Flux 6984lm 50W