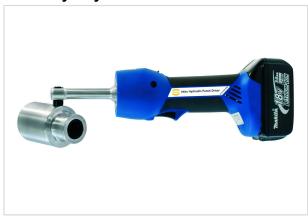

Image is for illustration purposes only. Please refer to product description.

## Identification

| Category                | Tools                                    |
|-------------------------|------------------------------------------|
| Type of tool            | Battery hydraulic punch driver           |
| Description of the tool | To produce panel cut outs for connectors |
|                         | Punching pressure: 60 kN                 |

## Version

| Pack contents | In plastic case<br>Lithium-lon battery 18 V, 3 Ah |
|---------------|---------------------------------------------------|
|               | Charging set                                      |
|               | Accessories                                       |