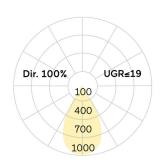

## Ringo Star-GX

Pendant luminaire - Direct light distribution

Illustrations may only be similar and serve as an orientation.

Ringo Star-GX. LED. Pendant luminaire. Luminaire body made of aluminium profile with 40mm profile width. Surface finish Jet Black. Direct only light distribution. Colour temperature: 3000K (Warm White). Colour Rendering Index (CRI): >80. Lens Louvre: precision lenses with louvre for wide and symmetrical light distribution. High glare limitation, compatible for office applications. UGR<=19. Reflector: Jet Black. Switchable. DxHxW (round). D=1245mm. W=40mm. H=65mm. Cord suspension for parallel installation with power supply cable and ceiling

45W

surface colour

Pendant length (mm) Pendant length max 4000mm

Degree of protection IP20

Power consumption

Cable Colour Power supply: transparent LED lifetime L90B10 (tq  $25^{\circ}$ C) = 50.000h

UGR UGR<=19
Photometric code 8 30 / 3 3 9
Photobiological class RG0 (EN62471)