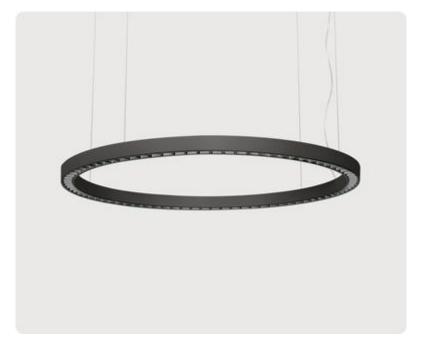

## Ringo Star-GX

Pendant luminaire - Direct light distribution

Illustrations may only be similar and serve as an orientation.

Ringo Star-GX. LED. Pendant luminaire. Luminaire body made of aluminium profile with 40mm profile width. Surface finish Jet Black. Direct only light distribution. Colour temperature: 3000K (Warm White). Colour Rendering Index (CRI): >80. Lens Louvre: precision lenses with louvre for wide and symmetrical light distribution. High glare limitation, compatible for office applications. UGR<=19. Reflector: Jet Black. Switchable. DxHxW (round). D=1245mm. W=40mm. H=65mm. Cord suspension for parallel installation with power supply cable and ceiling