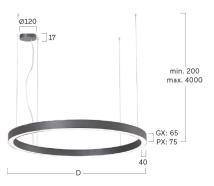

## Ringo Star-GX

Pendant luminaire - Direct light distribution

Illustrations may only be similar and serve as an orientation.

Ringo Star-GX. LED. Pendant luminaire. Luminaire body made of aluminium profile with 40mm profile width. Surface finish Jet Black. Direct only light distribution. Colour temperature: 3000K (Warm White). Colour Rendering Index (CRI): >80. Lens Louvre: precision lenses with louvre for wide and symmetrical light distribution. High glare limitation, compatible for office applications. UGR<=19. Reflector: Jet Black. Switchable. DxHxW (round). D=1245mm. W=40mm. H=65mm. Cord suspension for parallel installation with power supply cable and ceiling

Control Switchable
Length L/Diameter D (mm) D=1245mm
Width W (mm) W=40mm
Height H (mm) H=65mm
Current/Power Low-Power
Luminous Flux 5694lm

Suspension Parallel susp. (Set)

Ceiling rose colour Ceiling rose: Matching luminaire`s