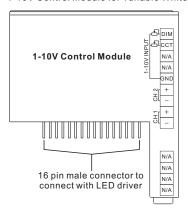

## **Function introduction**

1-10V Control Module for Tunable White

## **Features**

- · Works with plug-in control module intelligent LED driver
- Built-in 1-10V dimming interface
- Receives 1-10V signal
- With 2 channels 1-10V signal input, 1 for switch and dimming, 1 for CCT control
- Compatible with universal 1-10v signal
- 0-10V version available for option