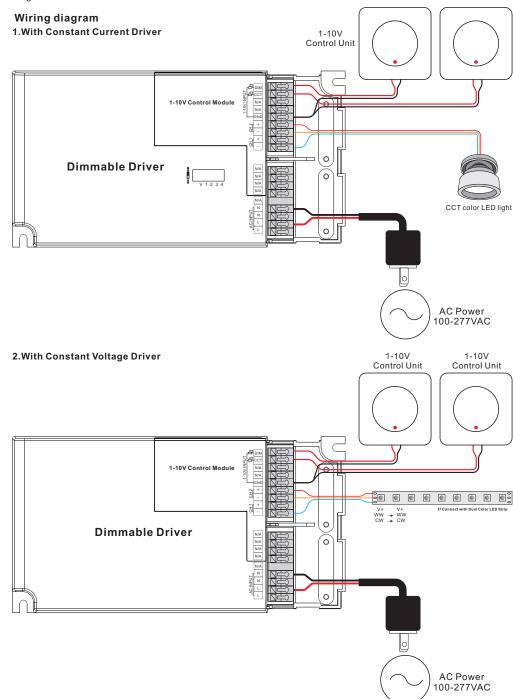

## 2.LED Driver Wiring:

Once the control module is assembled to the LED driver, do wiring of LED driver according to the wiring diagram.