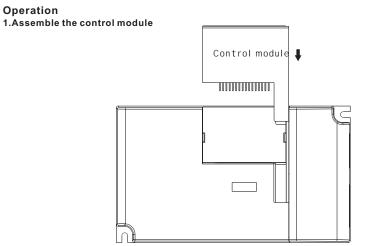

# Plug-in Type 1-10V Control Module for Tunable White

09.092007V.04735













Important: Read All Instructions Prior to Installation

## **Function introduction**

1-10V Control Module for Tunable White



## **Features**

- · Works with plug-in control module intelligent LED driver
- Built-in 1-10V dimming interface
- Receives 1-10V signal
- With 2 channels 1-10V signal input, 1 for switch and dimming, 1 for CCT control
- Compatible with universal 1-10v signal
- 0-10V version available for option

## Safety & Warnings

- DO NOT assembly the control module with power applied to the LED driver.
- DO NOT expose the module to moisture.
- DO NOT change the control module within 1 minute after powering off the driver to avoid burning-out.

## Operation



## 2.LED Driver Wiring:

Once the control module is assembled to the LED driver, do wiring of LED driver according to the wiring diagram.