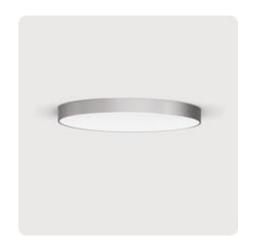

## Basic-A1

Surface mounted luminaire - Direct light distribution

Article code: BA1ASE-840E-D400

Illustrations may only be similar and serve as an orientation.

Basic-A1. LED. Surface mounted luminaire for wall or ceiling mounting with minimalist edge. Luminaire body made of high-quality aluminum profile. Surface finish Radiant Silver. Directonly light distribution. Colour temperature: 4000K (Cool White)Colour Rendering Index (CRI): >80. Microprismatic screen for uniform illumination and reduced luminance in office areas. UGR<=19. Switchable. DxH (round). D=400mm. H=75mm.

## Basic-A1

Surface mounted luminaire - Direct light distribution

Article code: BA1ASE-840E-D400

Productname Basic-A1 LED Lamp

Installation Type Surface mounted luminaire

Surface finish Radiant Silver

Light characteristics Direct light distribution