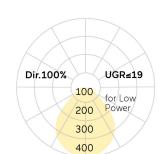

## Basic-A1

Surface mounted luminaire - Direct light distribution

Article code: BA1ASE-840E-D400

Illustrations may only be similar and serve as an orientation.

Basic-A1. LED. Surface mounted luminaire for wall or ceiling mounting with minimalist edge. Luminaire body made of high-quality aluminum profile. Surface finish Radiant Silver. Directonly light distribution. Colour temperature: 4000K (Cool White)Colour Rendering Index (CRI): >80. Microprismatic screen for uniform illumination and reduced luminance in office areas. UGR<=19. Switchable. DxH (round). D=400mm. H=75mm.

Certification Prüfzeichen: ENEC

LED lifetime L90B10 (tq  $25^{\circ}$ C) = 50.000h

**UGR** UGR<=19 Photometric code 8 40 / 3 3 9 Photobiological class RG0 (EN62471)

Indoor/Outdoor Indoor: ta [ambient] max. 25°C