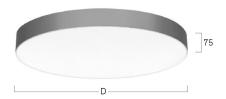

## Basic-A1

Surface mounted luminaire - Direct light distribution

Article code: BA1ASE-840E-D400

Illustrations may only be similar and serve as an orientation.

Basic-A1. LED. Surface mounted luminaire for wall or ceiling mounting with minimalist edge. Luminaire body made of high-quality aluminum profile. Surface finish Radiant Silver. Directonly light distribution. Colour temperature: 4000K (Cool White)Colour Rendering Index (CRI): >80. Microprismatic screen for uniform illumination and reduced luminance in office areas. UGR<=19. Switchable. DxH (round). D=400mm. H=75mm.

4000K Colour temperature Colour Rendering Index (CRI) CRI>80

Optical system Microprismatic screen

Control Switchable Length L/Diameter D (mm) D=400mm Height H (mm) H=75mm Current/Power Low-Power Luminous Flux 1740lm 13W Power consumption Degree of protection IP40