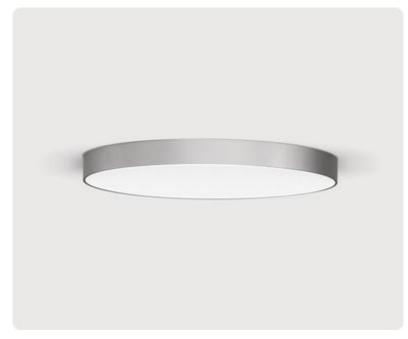

## Basic-A1

Surface mounted luminaire - Direct light distribution

Article code: BA1ASE-840E-D400

Illustrations may only be similar and serve as an orientation.

Basic-A1. LED. Surface mounted luminaire for wall or ceiling mounting with minimalist edge. Luminaire body made of high-quality aluminum profile. Surface finish Radiant Silver. Directonly light distribution. Colour temperature: 4000K (Cool White)Colour Rendering Index (CRI): >80. Microprismatic screen for uniform illumination and reduced luminance in office areas. UGR<=19. Switchable. DxH (round). D=400mm. H=75mm.

## Basic-A1

Surface mounted luminaire - Direct light distribution

Article code: BA1ASE-840E-D400

Productname Basic-A1 LED Lamp

Installation Type Surface mounted luminaire

Surface finish Radiant Silver

Light characteristics Direct light distribution