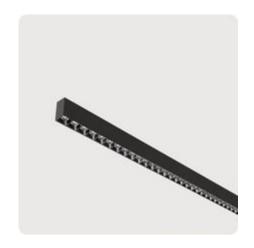

## Matric-A3

Surface mounted light-line - Direct light distribution

Article code: LA3LBE-830E-L1752-B

Illustrations may only be similar and serve as an orientation.

Matric-A3. LED. Wall or ceiling mounted light-line. Luminaire body made of high-quality aluminum profile. Surface finish Jet [] [] Black. Direct only light distribution. Colour temperature: 3000(Warm White). Colour Rendering Index (CRI): >80. Lens Louvre: precision lenses with louvre. High glare limitation, compatible for office applications. UGR<=19. Reflector: Jet Black. Switchable. LxWxH (rectangular). L=1752mm. W=

55mm. H=75mm. Low-power current. 2992lm. 22W. 4,6kg. Binning initial <= MacAdam 3. IP20. Protection class I. CE, UKCA marking. Prüfzeichen: ENEC. IK02. 220-240V. 50-60 Hz. RG0 (EN62471). Luminous flux reduction up to 0,2%/1.000 operating hours. Nominal failure rate: 0,2%/1.000 operating hours. L90B10 (tq 25°C) = 50.000h. 5 years warranty. Manufacturer: Lightnet GmbH, ISO 9001:2015 certificated