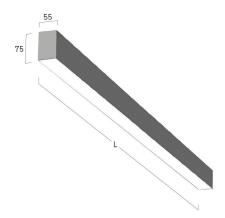

## Matric-A3

Surface mounted light-line - Direct light distribution

Article code: LA3LBE-830E-L1752-B

Illustrations may only be similar and serve as an orientation.

Matric-A3. LED. Wall or ceiling mounted light-line. Luminaire body made of high-quality aluminum profile. Surface finish Jet [] [] Black. Direct only light distribution. Colour temperature: 3000(Warm White). Colour Rendering Index (CRI): >80. Lens Louvre: precision lenses with louvre. High glare limitation, compatible for office applications. UGR<=19. Reflector: Jet Black. Switchable. LxWxH (rectangular). L=1752mm. W=

55mm. H=75mm. Low-power current. 2992lm. 22W. 4,6kg. Binning initial <= MacAdam 3. IP20. Protection class I. CE, UKCA marking. Prüfzeichen: ENEC. IK02. 220-240V. 50-60 Hz. RG0 (EN62471). Luminous flux reduction up to 0,2%/1.000 operating hours. Nominal failure rate: 0,2%/1.000 operating hours. L90B10 (tq 25°C) = 50.000h. 5 years warranty. Manufacturer: Lightnet GmbH, ISO 9001:2015 certificated

Control Switchable Length L/Diameter D (mm) L=1752mm Width W (mm) W=55mm Height H (mm) H=75mm Current/Power Low-Power Luminous Flux 2992lm Power consumption 22W Degree of protection IP20

Certification Prüfzeichen: ENEC