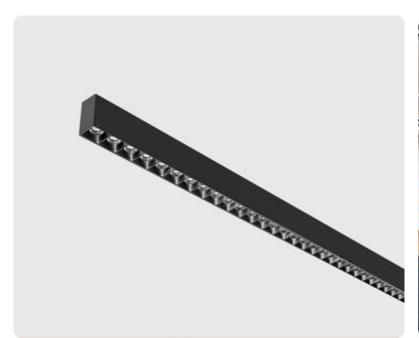

## Matric-A3

Surface mounted light-line - Direct light distribution

Article code: LA3LBE-830E-L1752-B

Illustrations may only be similar and serve as an orientation.

Matric-A3. LED. Wall or ceiling mounted light-line. Luminaire body made of high-quality aluminum profile. Surface finish Jet [] [] Black. Direct only light distribution. Colour temperature: 3000(Warm White). Colour Rendering Index (CRI): >80. Lens Louvre: precision lenses with louvre. High glare limitation, compatible for office applications. UGR<=19. Reflector: Jet Black. Switchable. LxWxH (rectangular). L=1752mm. W=

55mm. H=75mm. Low-power current. 2992lm. 22W. 4,6kg. Binning initial <= MacAdam 3. IP20. Protection class I. CE, UKCA marking. Prüfzeichen: ENEC. IK02. 220-240V. 50-60 Hz. RG0 (EN62471). Luminous flux reduction up to 0,2%/1.000 operating hours. Nominal failure rate: 0,2%/1.000 operating hours. L90B10 (tq 25°C) = 50.000h. 5 years warranty. Manufacturer: Lightnet GmbH, ISO 9001:2015 certificated