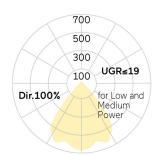

LED lifetime L90B10 (tq  $25^{\circ}$ C) = 50.000h

UGR UGR<=19
Photometric code 8 30 / 3 3 9
Photobiological class RG0 (EN62471)

Indoor/Outdoor Indoor: ta [ambient] max. 25°C

Weight (kg) 4,6kg