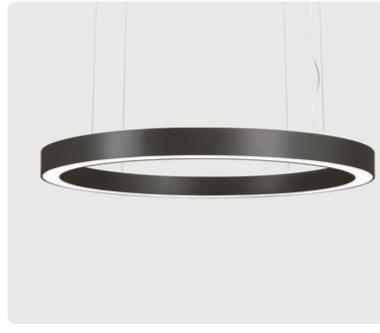

## Ringo Star-G3

Pendant luminaire - Direct light distribution

Article code: RG3OBL-830H-D2000-K

Illustrations may only be similar and serve as an orientation.

Ringo Star-G3. LED. Pendant luminaire. Luminaire body made of aluminium profile with 60mm track width. Surface finish Jet Black. Direct only light distribution. Colour temperature: 3000K (Warm White). Colour Rendering Index (CRI): >80. Opal diffuser for enhanced light transmission and perfect uniform illumination. Dimmable DALI. DxHxW (round). D=2000mm. W=60mm. H=85mm. Cord suspension for parallel installation with power supply cable and ceiling rose (Set). Pendant length max 4000mm.