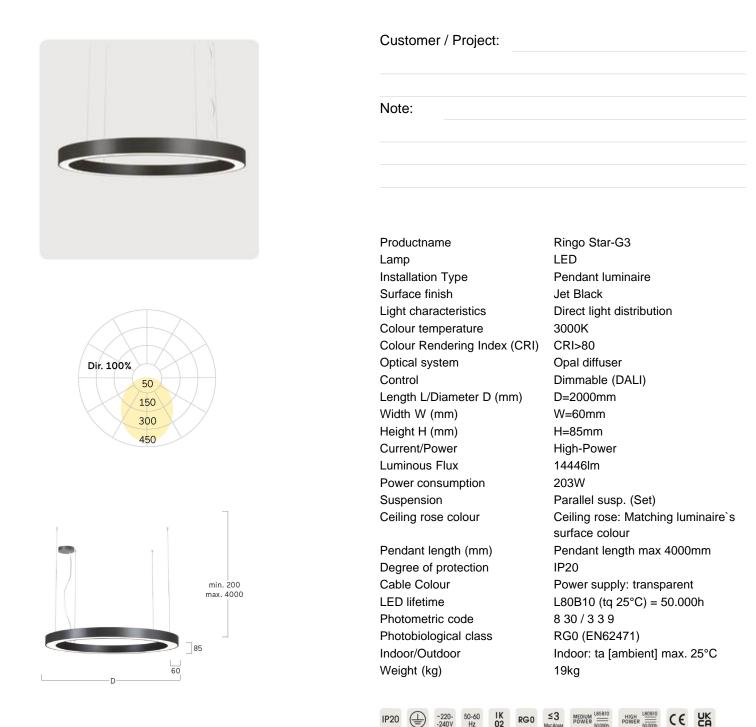

## Ringo Star-G3

Pendant luminaire - Direct light distribution

Article code: RG3OBL-830H-D2000-K

Illustrations may only be similar and serve as an orientation.

Ringo Star-G3. LED. Pendant luminaire. Luminaire body made of aluminium profile with 60mm track width. Surface finish Jet Black. Direct only light distribution. Colour temperature: 3000K (Warm White). Colour Rendering Index (CRI): >80. Opal diffuser for enhanced light transmission and perfect uniform illumination. Dimmable DALI. DxHxW (round). D=2000mm. W=60mm. H=85mm. Cord suspension for parallel installation with power supply cable and ceiling rose (Set). Pendant length max 4000mm.

Power supply: transparent. Ceiling rose: Matching luminaire's surface colour. High-power current. 14446lm. 203W. 19kg. Binning initial <= MacAdam 3. IP20. Protection class I. CE, UKCA marking. IK02. 220-240V. 50-60 Hz. RG0 (EN62471). Luminous flux reduction up to 0,4%/1.000 operating hours. Nominal failure rate: 0,2%/1.000 operating hours. L80B10 (tq 25°C) = 50.000h. 5 years warranty. Manufacturer: Lightnet GmbH, ISO 9001:2015 certificated