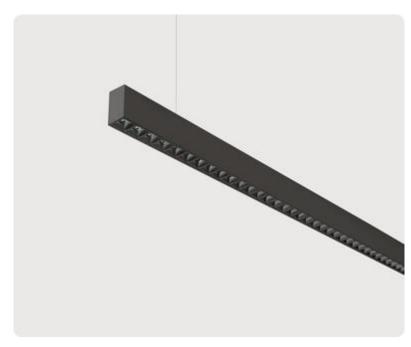

#### Matric-RX

Pendant light-line - Direct/indirect light distribution

Article code: LRXLBE-840E-L1194-AB

Illustrations may only be similar and serve as an orientation.

Matric-RX. LED. Pendant light-line. Luminaire body made of high-quality aluminum profile. Surface finish Jet Black. Direct/indirect light distribution. Colour temperature: 4000K (Cool White). Colour Rendering Index (CRI): >80. Lens Louvre: precision lenses with louvre. High glare limitation, compatible for office applications. UGR<=16. Reflector: Jet Black. Switchable. LxWxH (rectangular). L=1194mm. W= 40mm. H=75mm. Single-cord suspension (Set). Pendant length max 1500mm. Power supply: transparent. Ceiling