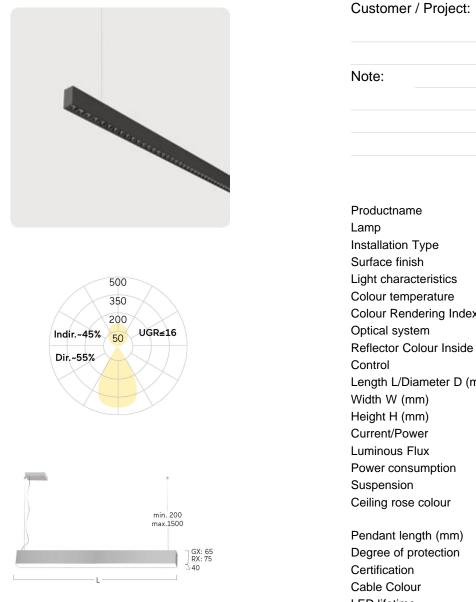

#### Matric-RX

Pendant light-line - Direct/indirect light distribution

Article code: LRXLBE-840E-L1194-AB

Illustrations may only be similar and serve as an orientation.

Matric-RX. LED. Pendant light-line. Luminaire body made of high-quality aluminum profile. Surface finish Jet Black. Direct/indirect light distribution. Colour temperature: 4000K (Cool White). Colour Rendering Index (CRI): >80. Lens Louvre: precision lenses with louvre. High glare limitation, compatible for office applications. UGR<=16. Reflector: Jet Black. Switchable. LxWxH (rectangular). L=1194mm. W= 40mm. H=75mm. Single-cord suspension (Set). Pendant length max 1500mm. Power supply: transparent. Ceiling

rose: Matching luminaire's surface colour. Low-power current. 3660lm. 28W. 3,6kg. Binning initial <= MacAdam 3. IP20. Protection class I. CE, UKCA marking. Prüfzeichen: ENEC. IK02. 220-240V. 50-60 Hz. RG0 (EN62471). Luminous flux reduction up to 0,2%/1.000 operating hours. Nominal failure rate: 0,2%/1.000 operating hours. L90B10 (tq 25°C) = 50.000h. 5 years warranty. Manufacturer: Lightnet GmbH, ISO 9001:2015 certificated

Matric-RX LED Pendant light-line Jet Black Direct/indirect light distribution 4000K Colour Rendering Index (CRI) CRI>80 Lens Louvre Reflector: Jet Black Switchable Length L/Diameter D (mm) L=1194mm W=40mm H=75mm Low-Power 3660lm 28W Single susp. (Set) Ceiling rose: Matching luminaire`s surface colour Pendant length max 1500mm IP20 Prüfzeichen: ENEC Power supply: transparent LED lifetime L90B10 (tq 25°C) = 50.000h UGR UGR<=16 Photometric code 840/339 Photobiological class RG0 (EN62471) Indoor/Outdoor Indoor: ta [ambient] max. 25°C Weight (kg) 3,6kg